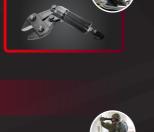

# **POWER UNIT & TOOLS**

#### **DOOR BREAKER**

ALUMINUM TYPE HYBRID 11 02 I B 9041B WEIGHT 10 24 IN STDOK 10 24 IN 6.4 TON

## MINI DOOR BREAKER

5 56 I F WEIGHT 7.32 I B 6441B

Our signature electro-hydraulic power unit combines innovative

technology based on lightweight materials, which enables the

tactical operator a fast response, mobility, and versatility.

Capable of generating over 500 bars of hydraulic pressure,

SAN's power unit quickly connects to a variety of

attachable hydraulic tools which can break through any

element in the urban environment, allowing tactical

operators the ability to adapt to the unique conditions

of their missions while performing their tasks efficiently.