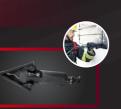

# **POWER UNIT & TOOLS**

### CUTTER

| WEIGHT                             | 9.92 |
|------------------------------------|------|
| CUTTING CAPACITY - TREATED STEEL   | 0.63 |
| CUTTING CAPACITY - UNTREATED STEEL | 0.71 |
| CUTTING FORCE                      | 22.4 |

## **GUILLOTINE CUTTER**

| WEIGHT           | 13.01 LB  |
|------------------|-----------|
| CUTTING CAPACITY | 1.02*1.38 |
| CUTTING FORCE    | 15.8 TO   |
|                  |           |

#### SPREADER

| WEIGHT                     | 9.26 |
|----------------------------|------|
| CYLINDER PRESSURE CAPACITY | 6.4  |
| ARMS OPENED                | 3.23 |

#### **CABLE CUTTER**

| WEIGHT           | 7.05 LB |       |
|------------------|---------|-------|
| CUTTING CAPACITY | 0.75 IN | 1000  |
| CUTTING FORCE    | 4 TON   |       |
|                  |         | 1000- |

#### LONG SPREADER

CYLINDER PRESSURE CAPACITY