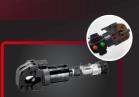

# **POWER UNIT & TOOLS**

#### **DOOR BREAKER**

ALUMINUM TYPE HYBRID 11 02 I B 9041B WEIGHT 10 24 IN STDOK 10 24 IN 6.4 TON

## MINI DOOR BREAKER

5 56 I F WEIGHT 7.32 I B 6441B

Our signature electro-hydraulic power unit combines innovative

technology based on lightweight materials, which enables the

tactical operator a fast response, mobility, and versatility.

Capable of generating over 500 bars of hydraulic pressure,

SAN's power unit quickly connects to a variety of

attachable hydraulic tools which can break through any

element in the urban environment, allowing tactical

operators the ability to adapt to the unique conditions

of their missions while performing their tasks efficiently.